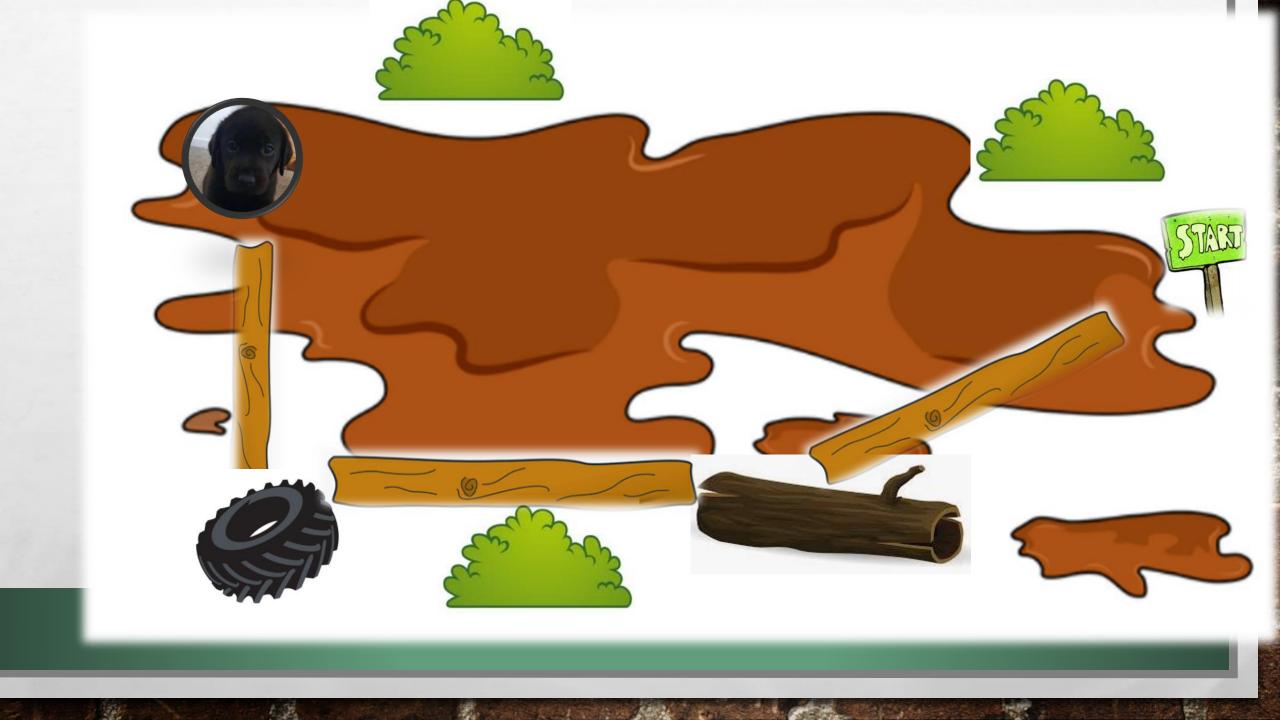

### THE SET UP .....

ON A WALK WITH HIS TRAINER, GUS (BEING HIS MISCHIEVOUS SELF) DECIDED TO GO EXPLORING AND UNFORTUNATELY GOT HIMSELF INTO A LITTLE BIT OF BOTHER IN A SWAMP OF MUD.

WE'VE GOT TO TRY AND GET HIM OUT BUT WE CAN'T WADE THROUGH THE THICK, STICKY MUD AS WE WOULD ALSO GET STUCK ...

WHAT CAN WE DO?

### OUR TASK TODAY IS TO NAVIGATE OUR WAY IN PAIRS ACROSS THE SWAMP TO RESCUE GUS FROM THE MUD.

YOU CAN USE ANY OBJECTS ALREADY THERE TO STAND ON BUT YOU CAN'T STEP IN THE MUD. IF YOU DO, YOU MUST GO BACK TO THE START.

YOU AND YOUR PARTNER JUST HAVE A PLANK - THAT YOU FOUND NEAR BY - TO HELP YOU NAVIGATE ACROSS.

### MISSION

WE WOULD LIKE YOU AND YOUR PARTNER TO RESCUE GUS FROM HIS PERIL. YOU NEED TO CARRY HIM GENTLY AND SAFELY BACK TO THE SAFETY OF THE STARTING POINT WHERE YOU CAN WHISK HIM OFF TO THE VET TO CHECK HIM OVER.

#### R-U-L-E-S

1) YOU CAN USE ANY EQUIPMENT STRANDED IN THE STICKY SWAMP TO STEP ON TO KEEP YOURSELF OUT THE MUD. HOWEVER, IF YOU STEP IN OR FALL INTO THE MUD, YOU MUST START AGAIN.

2) YOU CAN ONLY USE THE ONE PLANK (THAT YOU FOUND NEARBY) TO HELP YOU NAVIGATE YOURSELF AND YOUR PARTNER OVER THE MUD. 3) BOTH YOU AND YOUR PARTNER NEED TO RESCUE GUS.