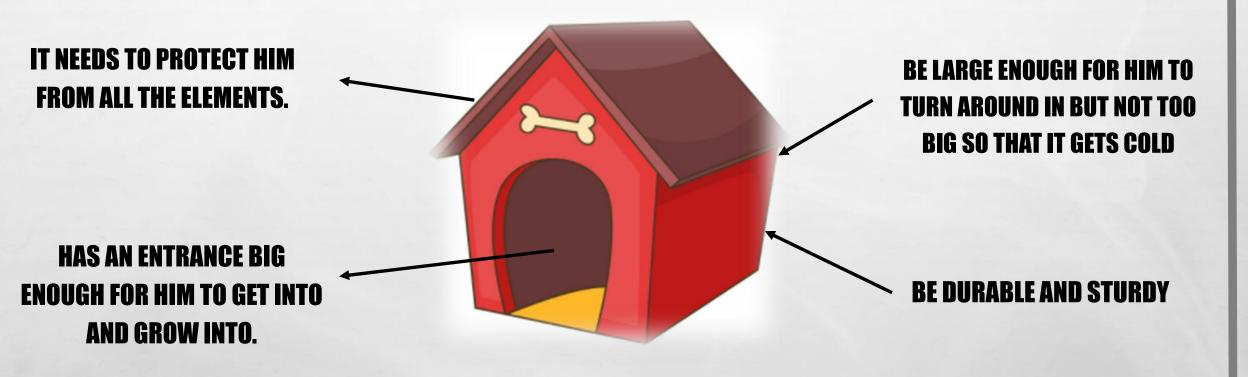

#### OUR TASK TODAY IS TO CREATE A DOG House for gus.

YOU CAN USE ANY EQUIPMENT FROM THE COMMANDO JOE'S BOX TO CREATE YOUR DOG HOUSE ALTHOUGH IT NEEDS TO HAVE GUS' NEEDS AT THE CENTRE OF ITS DESIGN AND CREATION.

### WHAT DO WE NEED TO THINK ABOUT WHEN BUILDING OUR DOG HOUSE?

#### IT MUST HAVE GUS' NEEDS AT THE CENTRE OF ITS DESIGN AND BUILD. WE WANT HIM TO FEEL SAFE AND WELCOME.

YOU CAN USE ANY EQUIPMENT FROM THE COMMANDO JOE'S BOX