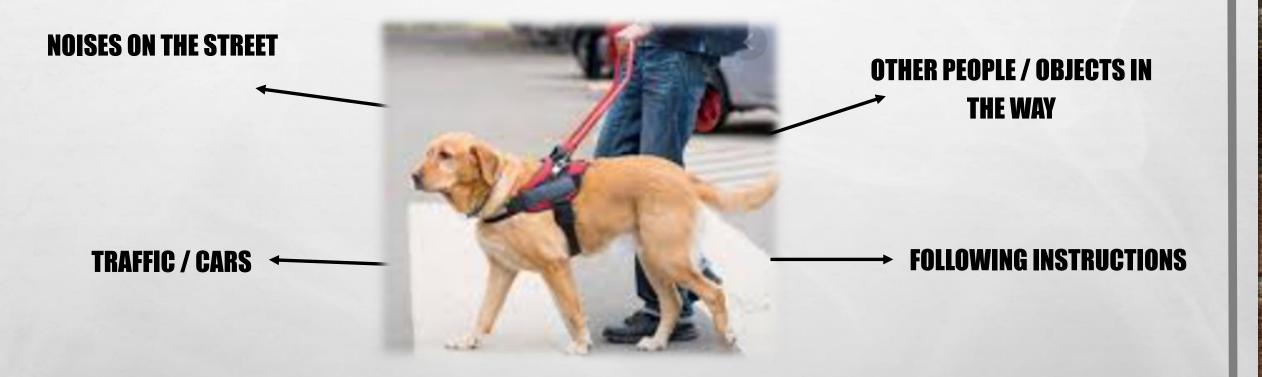

### THE SET UP ....

GUS IS DOING VERY WELL IN HIS TRAINING. SO MUCH SO THAT THE TRAINER THINKS THAT HE HAS THE POTENTIAL TO BECOME A GUIDE DOG FOR THE BLIND.

HOW DO YOU THINK WE COULD HELP WITH HIS TRAINING?

#### OUR TASK TODAY IS TO DESIGN AND CREATE A COURSE WHICH SIMULATES THE SITUATIONS HE MIGHT FIND HIMSELF IN WHEN GUIDING.

YOU CAN USE ANY EQUIPMENT FROM THE COMMANDO JOE'S BOX TO BUILD YOUR COURSE.

## WHAT ELEMENTS DO YOU THINK ARE IMPORTANT TO SIMULATE?