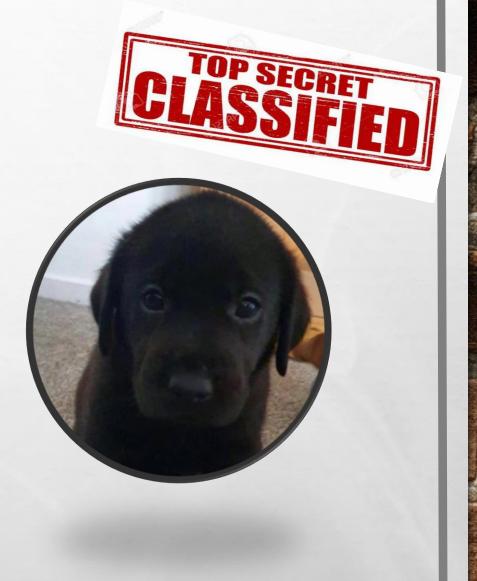

### COMMANDO JOE'S MEET OUR NEW RECRUIT .... COMMANDO GUS

#### EVERYONE MEET ANGUS JET WOODLANDS OR GUS (FOR SHORT)

He is a black Labrador and is 7 weeks old. He will need lots of support and training before he comes into school. He is excited but also a little nervous as it is a new place for him.